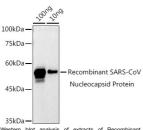

## **TARGET INFORMATION**

Gene ID
Gene Symbol
Uniprot ID
Immunogen
Immunogen Region
Specificity
Immunogen Sequence

Recombinant protein of SARS-CoV-2 N Protein.

Western blot analysis of extracts of Recombinant SARS-CoV Nucleocapsid Protein, using SARS-CoV-2 N Protein antibody (STJ11103399) at 1:1000 dilution Secondary antibody: HRP Goat Anti-rabbit IgG (H+L) at 1:10000 dilution. Lysates/proteins: 25up per lane. Blocking buffer: 3% nonfat dry milk in TBS1. Detection: