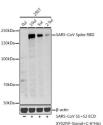

## Anti-SARS-CoV-Spike RBD antibody (STJ11103398)

## **GENERAL INFORMATION**

Product Type Primary antibodies

Short Description Rabbit polyclonal antibody anti-SARS-CoV-Spike RBD is suitable for use in Western Blot.

Applications WB Host/Source Rabbit Reactivity SARS-CoV