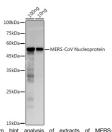

## **GENERAL INFORMATION**

Product Type Primary antibodies

Short Description Rabbit polyclonal antibody anti-MERS-CoV Nucleoprotein is suitable for use in Western Blot.

Applications WB Host/Source Rabbit Reactivity MERS-CoV