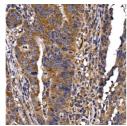

## **GENERAL INFORMATION**

Product Type Primary antibodies

Short Description Rabbit polyclonal antibody anti-DYNC1LI2 is suitable for use in Western Blot and Immunohistochemistry.

Applications WB, IHC Host/Source Rabbit