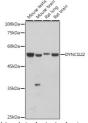

## Anti-DYNC1LI2 antibody (STJ11103393)

## **GENERAL INFORMATION**

Product Type Primary antibodies

Short Description Rabbit polyclonal antibody anti-DYNC1LI2 is suitable for use in Western Blot and Immunohistochemistry.

Applications WB, IHC Host/Source Rabbit

## **PRODUCT PROPERTIES**

Clonality Polyclonal

Clone ID

Concentration
Conjugation
Purification
Onconjugated
Affinity purification Dilution Range WB 1:500-1:2000

IHC 1:50-1:200

Formulation PBS containing 0.02% Sodium Azide, 50% Glycerol, pH7.3.