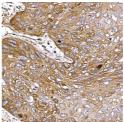

## **GENERAL INFORMATION**

Product Type Primary antibodies

Short Description Rabbit polyclonal antibody anti-DYNC1LI2 is suitable for use in Western Blot and Immunohistochemistry.

Applications WB, IHC Host/Source Rabbit