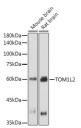

## **GENERAL INFORMATION**

Product Type Primary antibodies

**Short Description** Rabbit polyclonal antibody anti-TOM1L2 is suitable for use in Western Blot.

Applications WB Host/Source Rabbit

Reactivity Human, Mouse, Rat