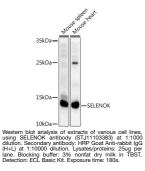

## **GENERAL INFORMATION**

Applications WB Host/Source Rabbit Reactivity Human, Mouse

Product Type Primary antibodies Short Description Rabbit polyclonal antibody anti-SELENOK is suitable for use in Western Blot.

## **PRODUCT PROPERTIES**

Clonality Polyclonal Clone ID Concentration Conjugation Unconjugated Purification Affinity purification Dilution Range WB 1:500-1:2000 Formulation PBS containing 0.02% Sodium Azide, 50% Glycerol, pH7.3. Isotype IgG Storage Instruction Store in a freezer at-20°C and avoid freeze-thaw cycles.