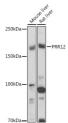

Western blot analysis of extracts of various cell lines using PRRI2 antibody (STJ1110382) at 1:100 dilution. Secondary antibody: HRP Goat Anti-rabbit Ig( (H+L) at 1:10000 dilution. Lysates/proteins: 25ug pe lane. Blocking Duffer: 3% norfat dry mit in TBST. Detection: Cl. Basic Kit Function time: 180e.