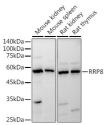

## **TARGET INFORMATION**

Gene ID 23378
Gene Symbol RRP8
Uniprot ID RRP8\_HUMAN

Immunogen Immunogen Region Specificity Immunogen Sequence

Recombinant protein of human RRP8.

Western blot analysis of extracts of various cell lines using RRP8 antibody (STJ1110389) at 1:1000 dilution Secondary antibody: HRP Goat Anti-rabbit tgG (H+L) a 1:10000 dilution. Lysattes/proteins: 25ug per lane Blocking buffer: 3% nordat dry milk in TBST. Detection Classic transparence of the contract of the contrac