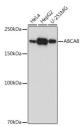

## Anti-ABCA8 antibody (STJ11103376)

## **GENERAL INFORMATION**

Product Type Primary antibodies

Short Description Rabbit polyclonal antibody anti-ABCA8 is suitable for use in Western Blot.

Applications WB Host/Source Rabbit Reactivity Human, Rat