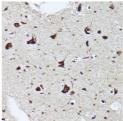

## Anti-RPL19 antibody (STJ11103375)

## **GENERAL INFORMATION**

Product Type Primary antibodies

Short Description Rabbit polyclonal antibody anti-RPL19 is suitable for use in Western Blot, Immunohistochemistry and Immunofluorescence.

Applications WB, IHC, IF Host/Source Rabbit