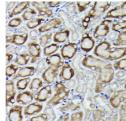

## Anti-RPL19 antibody (STJ11103375)

## **GENERAL INFORMATION**

Product Type Primary antibodies

Short Description Rabbit polyclonal antibody anti-RPL19 is suitable for use in Western Blot, Immunohistochemistry and Immunofluorescence.

Applications WB, IHC, IF Host/Source Rabbit