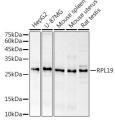

## Anti-RPL19 antibody (STJ11103375)

## **GENERAL INFORMATION**

Product Type Primary antibodies

Short Description Rabbit polyclonal antibody anti-RPL19 is suitable for use in Western Blot, Immunohistochemistry and Immunofluorescence.

Applications WB, IHC, IF Host/Source Rabbit

## **PRODUCT PROPERTIES**

Clonality Polyclonal

Clone ID

Concentration
Conjugation Unconjugated Purification Affinity purification

Dilution Range WB 1:500-1:2000 IHC 1:50-1:200

IF 1:50-1:200

Formulation PBS containing 0.02% Sodium Azide, 50% Glycerol, pH7.3.