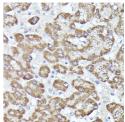

## Anti-RPL19 antibody (STJ11103375)

## **GENERAL INFORMATION**

Product Type Primary antibodies

Short Description Rabbit polyclonal antibody anti-RPL19 is suitable for use in Western Blot, Immunohistochemistry and Immunofluorescence.

Applications WB, IHC, IF Host/Source Rabbit