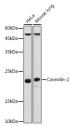

## Anti-Caveolin-2 antibody (STJ11103373)

## **GENERAL INFORMATION**

Product Type Primary antibodies

Short Description Rabbit polyclonal antibody anti-Caveolin-2 is suitable for use in Western Blot and Immunohistochemistry.

Applications WB, IHC Host/Source Rabbit