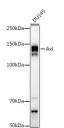

## **TARGET INFORMATION**

Gene ID 558
Gene Symbol AXL
Uniprot ID UFO\_HUMAN

Immunogen
Immunogen Region
Specificity
Immunogen Sequence

Immunogen Recombinant protein of human Axl.

Western blot analysis of extracts of DU145 cells, using AvI antibody (ST.111103372) at 1.1000 dilution Secondary antibody; HRP Goat Anti-rabbit IgG (H-L) a 1.10000 dilution. Lysates/proteins: 25ug per lane Blocking buffer: 3% nonfat dry milk in TBST. Detection FCL Basic Kit Evrosure time: 10s.