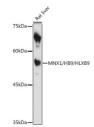

## Anti-MNX1/HB9/HLXB9 antibody (STJ11103368)

## **GENERAL INFORMATION**

Product Type Primary antibodies

Short Description Rabbit polyclonal antibody anti-MNX1/HB9/HLXB9 is suitable for use in Western Blot.

Applications WB Host/Source Rabbit

Reactivity Human, Mouse, Rat

## **TARGET INFORMATION**

Gene ID 3110 Gene Symbol MNX1

Uniprot ID MNX1\_HUMAN

Immunogen Recombinant protein of human MNX1/HB9/HLXB9. Immunogen Region Specificity Immunogen Sequence