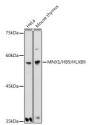

## Anti-MNX1/HB9/HLXB9 antibody (STJ11103368)

## **GENERAL INFORMATION**

Product Type Primary antibodies

Short Description Rabbit polyclonal antibody anti-MNX1/HB9/HLXB9 is suitable for use in Western Blot.

Applications WB Host/Source Rabbit

Reactivity Human, Mouse, Rat

## **TARGET INFORMATION**

Gene ID 3110 Gene Symbol MNX1

Uniprot ID MNX1\_HUMAN

Immunogen Recombinant protein of human MNX1/HB9/HLXB9. Immunogen Region Specificity Immunogen Sequence