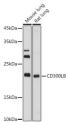

## Anti-CD300LB antibody (STJ11103366)

## **GENERAL INFORMATION**

Product Type Primary antibodies

Short Description Rabbit polyclonal antibody anti-CD300LB is suitable for use in Western Blot.

Applications WB Host/Source Rabbit

Reactivity Human, Mouse, Rat