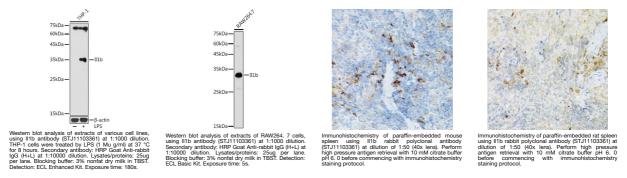

## **GENERAL INFORMATION**

 Product Type
 Primary antibodies

 Short Description
 Rabbit polyclonal antibody anti-II1b is suitable for use in Western Blot and Immunohistochemistry.

 Applications
 WB, IHC

 Host/Source
 Rabbit

## **PRODUCT PROPERTIES**

 
 Clonality Clone ID
 Polyclonal

 Concentration
 V

 Conjugation
 Unconjugated

 Purification
 Affinity purification

 Dilution Range
 WB 1:500-1:2000 IHC 1:50-1:200

 Formulation
 PBS containing 0.02% Sodium Azide, 50% Glycerol, pH7.3. Isotype