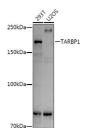

## Anti-TARBP1 antibody (STJ11103358)

## **GENERAL INFORMATION**

Product Type Primary antibodies

Short Description Rabbit polyclonal antibody anti-TARBP1 is suitable for use in Western Blot.

Applications WB Host/Source Rabbit Reactivity Human