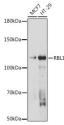

Western blot analysis of extracts of various cell using RBL1 antibody (STJ11103356) at 1:1000 dilt Secondary antibody: HRP Goat Anti-rabbit log (H