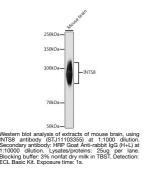

## **GENERAL INFORMATION**

Applications WB Host/Source Rabbit Reactivity Human, Mouse

Product Type Primary antibodies Short Description Rabbit polyclonal antibody anti-INTS8 is suitable for use in Western Blot.

## **PRODUCT PROPERTIES**

Clonality Polyclonal Clone ID Concentration Conjugation Unconjugated Purification Affinity purification Dilution Range WB 1:500-1:2000 Formulation PBS containing 0.02% Sodium Azide, 50% Glycerol, pH7.3. Isotype IgG Storage Instruction Store in a freezer at-20°C and avoid freeze-thaw cycles.