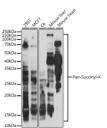

## Anti-Pan-Succinyl-K antibody (STJ11103353)

## **GENERAL INFORMATION**

Product Type Primary antibodies

**Short Description** Rabbit polyclonal antibody anti-Pan-Succinyl-K is suitable for use in Western Blot.

Applications WB Host/Source Rabbit

Reactivity Human, Mouse, Rat