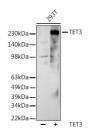

## **TARGET INFORMATION**

Gene ID 194388
Gene Symbol Tet3
Uniprot ID TET3\_MOUSE

Immunogen Recombinant protein of Mouse TET3.
Immunogen Region
Specificity
Immunogen Sequence

— + TET3
Western blot analysis of extracts of 293T cells, using (STJ11103351) at 1:1000 dilution. Secondary antibody. HRP Goat Anti-rabbit [gG (H+L) at 1:10000 dilution. Lysates/protiers: 25up per lane. Blocking buffer: 3% onofat dry milk in TBST. Detection: ECL Enhanced Kit. Exposure time: 90s.