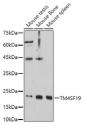

## Anti-TM4SF19 antibody (STJ11103343)

## **GENERAL INFORMATION**

Product Type Primary antibodies

**Short Description** Rabbit polyclonal antibody anti-TM4SF19 is suitable for use in Western Blot.

Applications WB Host/Source Rabbit Reactivity Human, Mouse