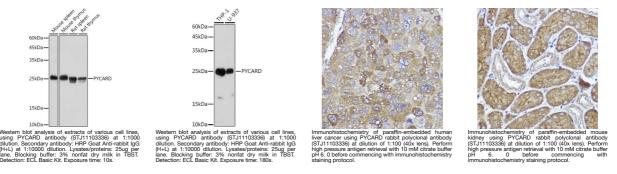

## **GENERAL INFORMATION**

 Product Type
 Primary antibodies

 Short Description
 Rabbit polyclonal antibody anti-PYCARD is suitable for use in Western Blot and Immunohistochemistry.

 Applications
 WB, IHC

## **PRODUCT PROPERTIES**

 Clonality
 Polyclonal

 Clone ID
 Polyclonal

 Concentration
 Conjugated

 Conjugation
 Affinity purification

 Purification
 WB 1:500-1:2000

 IHC 1:50-1:200
 IHC 1:50-1:200

 Formulation
 PBS containing 0.02% Sodium Azide, 50% Glycerol, pH7.3.