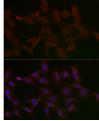

## **TARGET INFORMATION**

Gene ID 55728 Gene Symbol N4BP2

Uniprot ID N4BP2\_HUMAN Immunogen Recombinant protein of human N4BP2.

Immunogen Region Specificity Immunogen Sequence

mmunofluorescence analysis of PC-12 cells using N4BP2 rabbit polyclonal antibody (STJ11103332) at dilution of 1:50 (40x lens). Blue: DAPI for nuclear