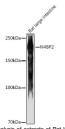

## Anti-N4BP2 antibody (STJ11103332)

## **GENERAL INFORMATION**

Product Type Primary antibodies

Short Description Rabbit polyclonal antibody anti-N4BP2 is suitable for use in Western Blot and Immunofluorescence.

Applications WB, IF Host/Source Rabbit Reactivity Human, Rat

## **TARGET INFORMATION**

Gene ID 55728 Gene Symbol N4BP2

Uniprot ID N4BP2\_HUMAN Immunogen Recombinant protein of human N4BP2.

Immunogen Region Specificity Immunogen Sequence

mmunofluorescence analysis of PC-12 cells using N4BP2 rabbit polyclonal antibody (STJ11103332) at dilution of 1:50 (40x lens). Blue: DAPI for nuclear