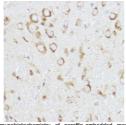

## Anti-NEURL1B antibody (STJ11103331)

## **GENERAL INFORMATION**

Product Type Primary antibodies

Short Description Rabbit polyclonal antibody anti-NEURL1B is suitable for use in Western Blot and Immunohistochemistry.

Applications WB, IHC Host/Source Rabbit