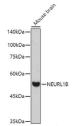

## Anti-NEURL1B antibody (STJ11103331)

## **GENERAL INFORMATION**

Product Type Primary antibodies

Short Description Rabbit polyclonal antibody anti-NEURL1B is suitable for use in Western Blot and Immunohistochemistry.

Applications WB, IHC Host/Source Rabbit

## **TARGET INFORMATION**

Gene ID 54492 Gene Symbol NEURL1B Uniprot ID NEU1B\_HUMAN

Immunogen Recombinant protein of human NEURL1B.

Immunogen Region Specificity Immunogen Sequence