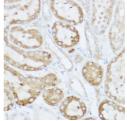

## Anti-NEURL1B antibody (STJ11103331)

## **GENERAL INFORMATION**

Product Type Primary antibodies

Short Description Rabbit polyclonal antibody anti-NEURL1B is suitable for use in Western Blot and Immunohistochemistry.

Applications WB, IHC Host/Source Rabbit