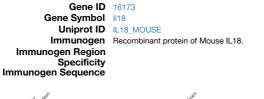

## **GENERAL INFORMATION**

 Product Type
 Primary antibodies

 Short Description
 Rabbit polyclonal antibody anti-IL18 is suitable for use in Western Blot and Immunohistochemistry.

 Applications
 WB, IHC

 Reactivity
 Human, Mouse, Rat

## **PRODUCT PROPERTIES**

 Clonality
 Polyclonal

 Clone ID
 Polyclonal

 Concentration
 Image: Conjugated

 Conjugation
 Unconjugated

 Purification
 Affinity purification

 Dilution Range
 WB 1:500-1:2000

 Idc 1:50-1:200
 Image: Conjugated