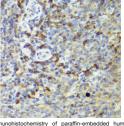

## **TARGET INFORMATION**

Immunohistochemistry of paraffin-embedded human tonsil using IL18 antibody (STJ11103326) at dilution of 1:50 (40x lens). Perform high pressure antigen retrieval with 10 mM citrate buffer pH 6. 0 before commencing