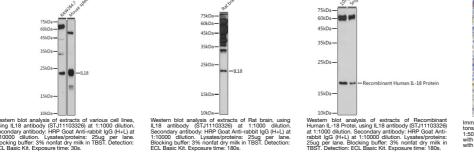

## **GENERAL INFORMATION**

 Product Type
 Primary antibodies

 Short Description
 Rabbit polyclonal antibody anti-IL18 is suitable for use in Western Blot and Immunohistochemistry.

 Applications
 WB, IHC

 Reactivity
 Human, Mouse, Rat

## **PRODUCT PROPERTIES**

 Clonality
 Polyclonal

 Clone ID
 Polyclonal

 Concentration
 Image: Conjugated

 Conjugation
 Unconjugated

 Purification
 Affinity purification

 Dilution Range
 WB 1:500-1:2000

 Idc 1:50-1:200
 Image: Conjugated