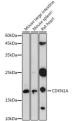

Western blot analysis of extracts of various cell lines using CDKN1A antibody (STJ1110324) at 1:100 dilution. Secondary antibody: HRP Goat Anti-rabbit Ig( (H+L) at 1:10000 dilution. Lysates/proteins: 25up lane. Blocking buffer: 3% nonfat dry milk in TBST Detection: ECI\_Enbance Kif\_Enpance time: 180;