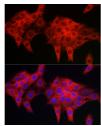

## **TARGET INFORMATION**

Gene ID 8572 Gene Symbol PDLIM4

Uniprot ID PDLI4\_HUMAN

Immunogen Region Specificity Immunogen Sequence

Immunogen Recombinant protein of human PDLIM4.

Immunofluorescence analysis of PC-12 cells using PDLIM4 rabbit polyclonal antibody (STJ11103318) at dilution of 1:50 (40x lens). Blue: DAPI for nuclear staining.