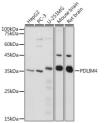

## Anti-PDLIM4 antibody (STJ11103318)

## **GENERAL INFORMATION**

Product Type Primary antibodies

Short Description Rabbit polyclonal antibody anti-PDLIM4 is suitable for use in Western Blot and Immunofluorescence.

Applications WB, IF Host/Source Rabbit

## **PRODUCT PROPERTIES**

Clonality Polyclonal

Clone ID Concentration

Conjugation Unconjugated Purification Affinity purification Dilution Range WB 1:500-1:2000

IF 1:50-1:200

Formulation PBS containing 0.02% Sodium Azide, 50% Glycerol, pH7.3.

## **TARGET INFORMATION**

Gene ID 8572 Gene Symbol PDLIM4

Uniprot ID PDLI4\_HUMAN

Immunogen Region Specificity Immunogen Sequence

Immunogen Recombinant protein of human PDLIM4.

Immunofluorescence analysis of PC-12 cells using PDLIM4 rabbit polyclonal antibody (STJ11103318) at dilution of 1:50 (40x lens). Blue: DAPI for nuclear staining.