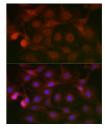

## **GENERAL INFORMATION**

Product Type Primary antibodies

Short Description Rabbit polyclonal antibody anti-SSR2 is suitable for use in Western Blot, Immunohistochemistry and Immunofluorescence.

Host/Source Rabbit

## **PRODUCT PROPERTIES**

Clonality Polyclonal

Clone ID

Concentration

Conjugation Unconjugated Purification Affinity purification Dilution Range WB 1:500-1:2000 IHC 1:50-1:200

IF 1:50-1:200

Formulation PBS containing 0.02% Sodium Azide, 50% Glycerol, pH7.3.