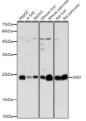

## **GENERAL INFORMATION**

Product Type Primary antibodies

Short Description Rabbit polyclonal antibody anti-SSR2 is suitable for use in Western Blot, Immunohistochemistry and Immunofluorescence.

Host/Source Rabbit

## **PRODUCT PROPERTIES**

Clonality Polyclonal

Clone ID

Concentration

Conjugation Unconjugated Purification Affinity purification Dilution Range WB 1:500-1:2000 IHC 1:50-1:200

IF 1:50-1:200

Formulation PBS containing 0.02% Sodium Azide, 50% Glycerol, pH7.3.