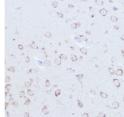

## **GENERAL INFORMATION**

Product Type Primary antibodies

Short Description Rabbit polyclonal antibody anti-SSR2 is suitable for use in Western Blot, Immunohistochemistry and Immunofluorescence.

Host/Source Rabbit

## **PRODUCT PROPERTIES**

Clonality Polyclonal

Clone ID

Concentration

Conjugation Unconjugated Purification Affinity purification Dilution Range WB 1:500-1:2000 IHC 1:50-1:200

IF 1:50-1:200

Formulation PBS containing 0.02% Sodium Azide, 50% Glycerol, pH7.3.