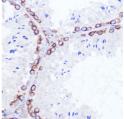

## **GENERAL INFORMATION**

Product Type Primary antibodies

Short Description Rabbit polyclonal antibody anti-SSR2 is suitable for use in Western Blot, Immunohistochemistry and Immunofluorescence.

Host/Source Rabbit

## **PRODUCT PROPERTIES**

Clonality Polyclonal

Clone ID

Concentration

Conjugation Unconjugated Purification Affinity purification Dilution Range WB 1:500-1:2000 IHC 1:50-1:200

IF 1:50-1:200

Formulation PBS containing 0.02% Sodium Azide, 50% Glycerol, pH7.3.