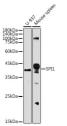

## Anti-SPI1 antibody (STJ11103316)

## **GENERAL INFORMATION**

Product Type Primary antibodies

Short Description Rabbit polyclonal antibody anti-SPI1 is suitable for use in Western Blot and Immunohistochemistry.

Applications WB, IHC Host/Source Rabbit Reactivity Human, Mouse