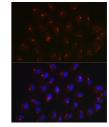

## Anti-GOLGB1 antibody (STJ11103313)

## **GENERAL INFORMATION**

Product Type Primary antibodies

Short Description Rabbit polyclonal antibody anti-GOLGB1 is suitable for use in Western Blot, Immunohistochemistry and

Immunofluorescence.

Applications WB, IHC, IF Host/Source Rabbit Reactivity Human