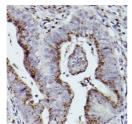

## Anti-GOLGB1 antibody (STJ11103313)

## **GENERAL INFORMATION**

Product Type Primary antibodies

Short Description Rabbit polyclonal antibody anti-GOLGB1 is suitable for use in Western Blot, Immunohistochemistry and

Immunofluorescence.

Applications WB, IHC, IF Host/Source Rabbit Reactivity Human