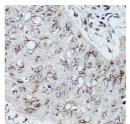

## Anti-GOLGB1 antibody (STJ11103313)

## **GENERAL INFORMATION**

Product Type Primary antibodies

Short Description Rabbit polyclonal antibody anti-GOLGB1 is suitable for use in Western Blot, Immunohistochemistry and

Immunofluorescence.

Applications WB, IHC, IF Host/Source Rabbit Reactivity Human