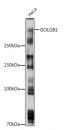

## Anti-GOLGB1 antibody (STJ11103313)

## **GENERAL INFORMATION**

Product Type Primary antibodies

Short Description Rabbit polyclonal antibody anti-GOLGB1 is suitable for use in Western Blot, Immunohistochemistry and

Immunofluorescence.

Applications WB, IHC, IF Host/Source Rabbit Reactivity Human