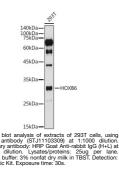

## Anti-HOXB6 antibody (STJ11103309) STJ11103309

## **GENERAL INFORMATION**

 Product Type
 Primary antibodies

 Short Description
 Rabbit polyclonal antibody anti-HOXB6 is suitable for use in Western Blot.

 Applications
 WB

 Host/Source
 Rabbit

 Reactivity
 Human

## **PRODUCT PROPERTIES**

 Clonality
 Polyclonal

 Clone ID

 Concentration

 Conjugation
 Uconjugated

 Purification
 Affinity purification

 Dilution Range
 WB 1:500-1:2000

 Formulation
 PBS containing 0.02% Sodium Azide, 50% Glycerol, pH7.3.