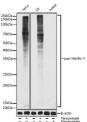

## Anti-pan-Nitrific-Y antibody (STJ11103308)

## **GENERAL INFORMATION**

Product Type Primary antibodies

Short Description Rabbit polyclonal antibody anti-pan-Nitrific-Y is suitable for use in Western Blot.

Applications WB Host/Source Rabbit

Reactivity Human, Mouse, Rat

## **PRODUCT PROPERTIES**

Clonality Polyclonal

Clone ID Concentration

Conjugation Unconjugated Purification Affinity purification Dilution Range WB 1:500-1:2000

Formulation PBS containing 0.02% Sodium Azide, 50% Glycerol, pH7.3.