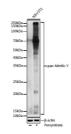

## Anti-pan-Nitrific-Y antibody (STJ11103308)

## **GENERAL INFORMATION**

Product Type Primary antibodies

Short Description Rabbit polyclonal antibody anti-pan-Nitrific-Y is suitable for use in Western Blot.

Applications WB Host/Source Rabbit

Reactivity Human, Mouse, Rat

## **PRODUCT PROPERTIES**

Clonality Polyclonal

Clone ID Concentration

Conjugation Unconjugated Purification Affinity purification Dilution Range WB 1:500-1:2000

Formulation PBS containing 0.02% Sodium Azide, 50% Glycerol, pH7.3.