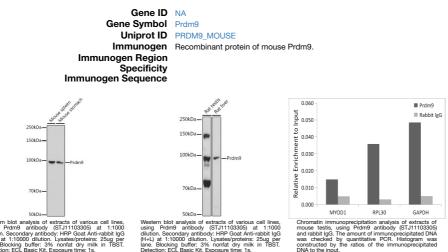

## Anti-Prdm9 antibody (STJ11103305) STJ11103305

## **GENERAL INFORMATION**

Applications WB Host/Source Rabbit Reactivity Mouse, Rat

Product Type Primary antibodies Short Description Rabbit polyclonal antibody anti-Prdm9 is suitable for use in Western Blot.

## **PRODUCT PROPERTIES**

| Clonality<br>Clone ID<br>Concentration | Polycional                                               |
|----------------------------------------|----------------------------------------------------------|
| Conjugation                            | Unconjugated                                             |
| Purification                           | Affinity purification                                    |
| Dilution Range                         | WB 1:500-1:2000                                          |
|                                        | ChIP 1:50-1:200                                          |
| Formulation                            | PBS containing 0.02% Sodium Azide, 50% Glycerol, pH7.3.  |
| Isotype                                | lgG                                                      |
| Storage Instruction                    | Store in a freezer at-20°C and avoid freeze-thaw cycles. |