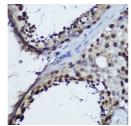

## Anti-TET1 antibody (STJ11103304)

## **GENERAL INFORMATION**

Product Type Primary antibodies

Short Description Rabbit polyclonal antibody anti-TET1 is suitable for use in Western Blot and Immunohistochemistry.

Applications WB, IHC Host/Source Rabbit

Reactivity Human, Mouse, Rat