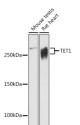

## Anti-TET1 antibody (STJ11103304)

## **GENERAL INFORMATION**

Product Type Primary antibodies

Short Description Rabbit polyclonal antibody anti-TET1 is suitable for use in Western Blot and Immunohistochemistry.

Applications WB, IHC Host/Source Rabbit

Reactivity Human, Mouse, Rat