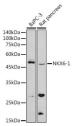

## Anti-NKX6-1 antibody (STJ11103302)

## **GENERAL INFORMATION**

Product Type Primary antibodies

Short Description Rabbit polyclonal antibody anti-NKX6-1 is suitable for use in Western Blot and Immunohistochemistry.

Applications WB, IHC Host/Source Rabbit

Reactivity Human, Mouse, Rat