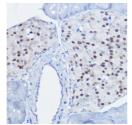

## Anti-NKX6-1 antibody (STJ11103302)

## **GENERAL INFORMATION**

Product Type Primary antibodies

Short Description Rabbit polyclonal antibody anti-NKX6-1 is suitable for use in Western Blot and Immunohistochemistry.

Applications WB, IHC Host/Source Rabbit

Reactivity Human, Mouse, Rat