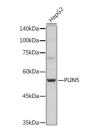

## **TARGET INFORMATION**

Gene ID 440503 Gene Symbol PLIN5

Uniprot ID PLIN5\_HUMAN

Immunogen Region

Immunogen Recombinant protein of human PLIN5.

ofluorescence analysis of HepG2 cells using rabbit polyclonal antibody (STJ11103301) at a of 1:100 (40x lens). Blue: DAPI for nuclear