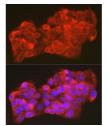

## **TARGET INFORMATION**

Gene ID 440503 Gene Symbol PLIN5

Uniprot ID PLIN5\_HUMAN

Immunogen Region

Immunogen Recombinant protein of human PLIN5.

ofluorescence analysis of HepG2 cells using rabbit polyclonal antibody (STJ11103301) at a of 1:100 (40x lens). Blue: DAPI for nuclear