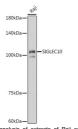

## Anti-SIGLEC10 antibody (STJ11103298)

## **TARGET INFORMATION**

Gene ID 89790 Gene Symbol SIGLEC10

Uniprot ID SIG10\_HUMAN

Immunogen Recombinant protein of human SIGLEC10.

Immunogen Region Specificity Immunogen Sequence