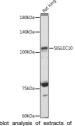

## Anti-SIGLEC10 antibody (STJ11103298)

## **TARGET INFORMATION**

Gene ID 89790 Gene Symbol SIGLEC10

Uniprot ID SIG10\_HUMAN

Immunogen Recombinant protein of human SIGLEC10.

Immunogen Region Specificity Immunogen Sequence