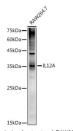

## Anti-IL12A antibody (STJ11103288)

## **GENERAL INFORMATION**

Product Type Primary antibodies

Short Description Rabbit polyclonal antibody anti-IL12A is suitable for use in Western Blot.

Applications WB Host/Source Rabbit

Reactivity Human, Mouse, Rat

## **TARGET INFORMATION**

Gene ID 3592 Gene Symbol IL12A

Uniprot ID IL12A\_HUMAN Immunogen Recombinant protein of human IL12A.

60kDa

Immunogen Region Specificity Immunogen Sequence