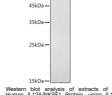

## Anti-IL12A antibody (STJ11103288)

## **GENERAL INFORMATION**

Product Type Primary antibodies

Short Description Rabbit polyclonal antibody anti-IL12A is suitable for use in Western Blot.

Applications WB Host/Source Rabbit

Reactivity Human, Mouse, Rat

## **TARGET INFORMATION**

Gene ID 3592 Gene Symbol IL12A

Uniprot ID IL12A\_HUMAN Immunogen Recombinant protein of human IL12A.

60kDa

Immunogen Region Specificity Immunogen Sequence