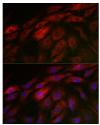

## **TARGET INFORMATION**

Gene ID 1266 Gene Symbol CNN3

Uniprot ID CNN3\_HUMAN

Immunogen Recombinant protein of human CNN3.

Immunogen Region Specificity Immunogen Sequence

ofluorescence analysis of NIH/3T3 cells using rabbit polyclonal antibody (STJ11103277) at of 1:50 (40x lens). Blue: DAPI for nuclear