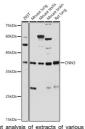

## Anti-CNN3 antibody (STJ11103277)

## **GENERAL INFORMATION**

Product Type Primary antibodies

Short Description Rabbit polyclonal antibody anti-CNN3 is suitable for use in Western Blot and Immunofluorescence.

Applications WB, IF Host/Source Rabbit

## **PRODUCT PROPERTIES**

Clonality Polyclonal

Clone ID

Concentration
Conjugation Unconjugated

Purification Affinity purification Dilution Range WB 1:500-1:2000

IF 1:50-1:200

Formulation PBS containing 0.02% Sodium Azide, 50% Glycerol, pH7.3.