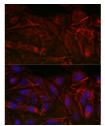

## **TARGET INFORMATION**

Gene ID 1266 Gene Symbol CNN3

Uniprot ID CNN3\_HUMAN

Immunogen Recombinant protein of human CNN3.

Immunogen Region Specificity Immunogen Sequence

ofluorescence analysis of NIH/3T3 cells using rabbit polyclonal antibody (STJ11103277) at of 1:50 (40x lens). Blue: DAPI for nuclear