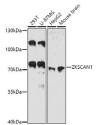

Immunogen Region Specificity Immunogen Sequence

blot analysis of extracts of various (SCAN1 antibody (STJ11103265)
Secondary antibody: HPP Goat Anti-