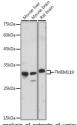

## Anti-TMEM119 antibody (STJ11103259)

## **GENERAL INFORMATION**

Product Type Primary antibodies

Short Description Rabbit polyclonal antibody anti-TMEM119 is suitable for use in Western Blot.

Applications WB Host/Source Rabbit Reactivity Mouse, Rat