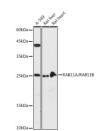

## Anti-RAB11A/RAB11B antibody (STJ11103258)

## **GENERAL INFORMATION**

Product Type Primary antibodies

Short Description Rabbit polyclonal antibody anti-RAB11A/RAB11B is suitable for use in Western Blot, Immunohistochemistry and

Immunofluorescence.

Applications WB, IHC, IF Host/Source Rabbit

Reactivity Human, Mouse, Rat