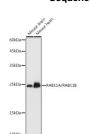

## Anti-RAB11A/RAB11B antibody (STJ11103258)

## **GENERAL INFORMATION**

Product Type Primary antibodies

Short Description Rabbit polyclonal antibody anti-RAB11A/RAB11B is suitable for use in Western Blot, Immunohistochemistry and

Immunofluorescence.

Applications WB, IHC, IF Host/Source Rabbit

Reactivity Human, Mouse, Rat