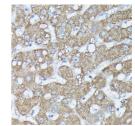

## Anti-RAB11A/RAB11B antibody (STJ11103258)

## **GENERAL INFORMATION**

Product Type Primary antibodies

Short Description Rabbit polyclonal antibody anti-RAB11A/RAB11B is suitable for use in Western Blot, Immunohistochemistry and

Immunofluorescence.

Applications WB, IHC, IF Host/Source Rabbit

Reactivity Human, Mouse, Rat