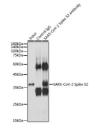

## Anti-SARS-CoV-2-Spike S2 antibody (STJ11103256)

## **GENERAL INFORMATION**

Product Type Primary antibodies

Short Description Rabbit polyclonal antibody anti-SARS-CoV-2-Spike S2 is suitable for use in Western Blot and Immunoprecipitation.

Applications WB, IP Host/Source Rabbit Reactivity SARS-CoV-2