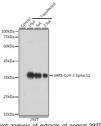

## Anti-SARS-CoV-2-Spike S2 antibody (STJ11103256)

## **GENERAL INFORMATION**

Product Type Primary antibodies

Short Description Rabbit polyclonal antibody anti-SARS-CoV-2-Spike S2 is suitable for use in Western Blot and Immunoprecipitation.

Applications WB, IP Host/Source Rabbit Reactivity SARS-CoV-2