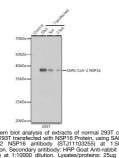

## **GENERAL INFORMATION**

 Product Type
 Primary antibodies

 Short Description
 Rabbit polyclonal antibody anti-SARS-CoV-2-NSP16 is suitable for use in Western Blot.

 Applications
 WB

 Host/Source
 Rabbit

 Reactivity
 SARS-CoV-2