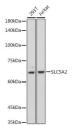

## Anti-SLC5A2 antibody (STJ11103251)

## **GENERAL INFORMATION**

Product Type Primary antibodies

Short Description Rabbit polyclonal antibody anti-SLC5A2 is suitable for use in Western Blot, Immunohistochemistry and

Immunofluorescence.

Applications WB, IHC, IF Host/Source Rabbit