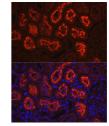

## Anti-SLC5A2 antibody (STJ11103251)

## **GENERAL INFORMATION**

Product Type Primary antibodies

Short Description Rabbit polyclonal antibody anti-SLC5A2 is suitable for use in Western Blot, Immunohistochemistry and

Immunofluorescence.

Applications WB, IHC, IF Host/Source Rabbit