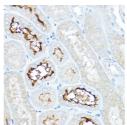

## Anti-SLC5A2 antibody (STJ11103251)

## **GENERAL INFORMATION**

Product Type Primary antibodies

Short Description Rabbit polyclonal antibody anti-SLC5A2 is suitable for use in Western Blot, Immunohistochemistry and

Immunofluorescence.

Applications WB, IHC, IF Host/Source Rabbit