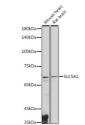

## Anti-SLC5A2 antibody (STJ11103251)

## **GENERAL INFORMATION**

Product Type Primary antibodies

Short Description Rabbit polyclonal antibody anti-SLC5A2 is suitable for use in Western Blot, Immunohistochemistry and

Immunofluorescence.

Applications WB, IHC, IF Host/Source Rabbit