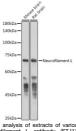

## **GENERAL INFORMATION**

Product Type Primary antibodies Short Description Rabbit monoclonal antibody anti-Neurofilament L is suitable for use in Western Blot, Immunohistochemistry, Immunofluorescence and Immunoprecipitation. Applications WB, IHC, IF, IP Host/Source Rabbit Reactivity Human, Mouse, Rat