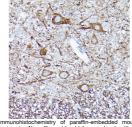

## **GENERAL INFORMATION**

Product Type Primary antibodies Short Description Rabbit monoclonal antibody anti-Neurofilament L is suitable for use in Western Blot, Immunohistochemistry, Immunofluorescence and Immunoprecipitation. Applications WB, IHC, IF, IP Host/Source Rabbit Reactivity Human, Mouse, Rat