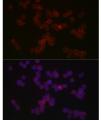

## Anti-CCR5 antibody (STJ11103247)

## **GENERAL INFORMATION**

Product Type Primary antibodies

Short Description Rabbit polyclonal antibody anti-CCR5 is suitable for use in Western Blot and Immunofluorescence.

Applications WB, IF Host/Source Rabbit

## **PRODUCT PROPERTIES**

Clonality Polyclonal

Clone ID

Concentration
Conjugation Unconjugated Purification Affinity purification Dilution Range WB 1:500-1:2000

IF 1:50-1:200

Formulation PBS containing 0.02% Sodium Azide, 50% Glycerol, pH7.3.