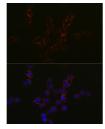

## Anti-CCR5 antibody (STJ11103247)

## **GENERAL INFORMATION**

Product Type Primary antibodies

Short Description Rabbit polyclonal antibody anti-CCR5 is suitable for use in Western Blot and Immunofluorescence.

Applications WB, IF Host/Source Rabbit

## **PRODUCT PROPERTIES**

Clonality Polyclonal

Clone ID

Concentration
Conjugation Unconjugated Purification Affinity purification Dilution Range WB 1:500-1:2000

IF 1:50-1:200

Formulation PBS containing 0.02% Sodium Azide, 50% Glycerol, pH7.3.