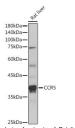

## Anti-CCR5 antibody (STJ11103247)

## **GENERAL INFORMATION**

Product Type Primary antibodies

Short Description Rabbit polyclonal antibody anti-CCR5 is suitable for use in Western Blot and Immunofluorescence.

Applications WB, IF Host/Source Rabbit

## **PRODUCT PROPERTIES**

Clonality Polyclonal

Clone ID

Concentration
Conjugation Unconjugated Purification Affinity purification Dilution Range WB 1:500-1:2000

IF 1:50-1:200

Formulation PBS containing 0.02% Sodium Azide, 50% Glycerol, pH7.3.

## **TARGET INFORMATION**

Gene ID 1234 Gene Symbol CCR5

Uniprot ID CCR5\_HUMAN

Immunogen A synthetic peptide corresponding to a sequence within amino acids 100-200 of human CCR5 (NP\_000570.1).

Immunogen Region Specificity Immunogen Sequence