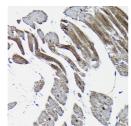

## **GENERAL INFORMATION**

Product Type Primary antibodies

Short Description Rabbit polyclonal antibody anti-Nesprin 1 is suitable for use in Western Blot, Immunohistochemistry and

Immunofluorescence.

Applications WB, IHC, IF Host/Source Rabbit