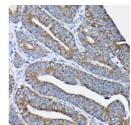

## **GENERAL INFORMATION**

Product Type Primary antibodies

Short Description Rabbit polyclonal antibody anti-Nesprin 1 is suitable for use in Western Blot, Immunohistochemistry and

Immunofluorescence.

Applications WB, IHC, IF Host/Source Rabbit