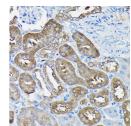

## **GENERAL INFORMATION**

Product Type Primary antibodies

Short Description Rabbit polyclonal antibody anti-Nesprin 1 is suitable for use in Western Blot, Immunohistochemistry and

Immunofluorescence.

Applications WB, IHC, IF Host/Source Rabbit