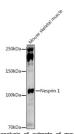

## Anti-Nesprin 1 antibody (STJ11103244)

## **GENERAL INFORMATION**

Product Type Primary antibodies

Short Description Rabbit polyclonal antibody anti-Nesprin 1 is suitable for use in Western Blot, Immunohistochemistry and

Immunofluorescence.

Applications WB, IHC, IF Host/Source Rabbit