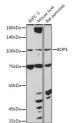

## Anti-BOP1 antibody (STJ11103243)

## **TARGET INFORMATION**

Gene ID 23246 Gene Symbol BOP1

Uniprot ID BOP1\_HUMAN

Immunogen Region Specificity Immunogen Sequence

Immunogen Recombinant fusion protein containing a sequence corresponding to amino acids 600-680 of human BOP1 (NP\_056016.1).