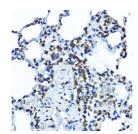

using BOP1 rabbit polyclonal antibody (STJ11103243) at dilution of 1:100 (40x lens).