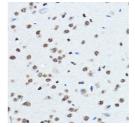

using BOP1 rabbit polyclonal antibody (STJ11103243) at dilution of 1:100 (40x lens).