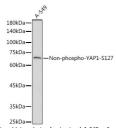

## Anti-Non-phospho-YAP1-S127 antibody (STJ11103239)

## **GENERAL INFORMATION**

Product Type Primary antibodies

Short Description Rabbit polyclonal antibody anti-Non-phospho-YAP1-S127 is suitable for use in Western Blot and Immunohistochemistry.

Applications WB, IHC Host/Source Rabbit

## **PRODUCT PROPERTIES**

Clonality Polyclonal

Clone ID

Concentration
Conjugation Unconjugated Purification Affinity purification Dilution Range WB 1:500-1:2000

IHC 1:50-1:200

Formulation PBS containing 0.02% Sodium Azide, 50% Glycerol, pH7.3.