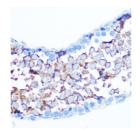

## **GENERAL INFORMATION**

Product Type Primary antibodies

Short Description Rabbit polyclonal antibody anti-Non-phospho-YAP1-S127 is suitable for use in Western Blot and Immunohistochemistry.

Applications WB, IHC Host/Source Rabbit